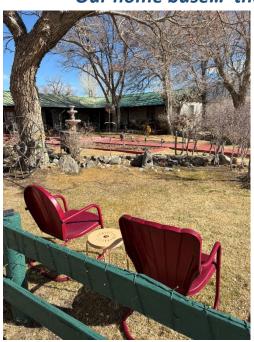

## Our home base... the historic Inn at Benton Hot Springs:

- ✓ It's all ours for the week!
- ✓ 7 comfortable rooms (3 with 2 beds), each uniquely decorated and outfitted with mini-fridge, tv and wifi
- ✓ Robe and slippers provided for daily soaks in your choice of 3 large outdoor hot springs tubs
- ✓ Historic, quirky bathrooms...jack-n-jill style for each 2 rooms, low lighting, and a hand-held shower hose in the tub ☺
- ✓ Located approx. 30 mins north of Bishop, CA at an elevation of 5630 ft, under expansive starry skies
- ✓ On 1255 acres, with open space and historic town remnants to explore (no services)
- ✓ **Local sites include:** Mono Lake, Hot Creek Geological Site, several hot springs, wild horses, rock formations, good food and more incredible sites on the way along Hwy 395!