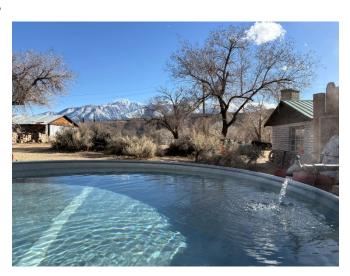

## Our home base... the historic Inn at Benton Hot Springs:

- ✓ It's all ours for the week!
- ✓ 7 comfortable rooms (3 with 2 beds), each uniquely decorated and outfitted with mini-fridge, tv and wifi
- ✓ Robe and slippers provided for daily soaks in your choice of 3 large outdoor hot springs tubs
- ✓ Historic, quirky bathrooms...jack-n-jill style for each 2 rooms, low lighting, and a hand-held shower hose in the tub ☺
- ✓ Located approx. 30 mins north of Bishop, CA at an elevation of 5630 ft, under expansive starry skies
- ✓ On 1255 acres, with open space and historic town remnants to explore (no services)
- ✓ **Local sites include:** Mono Lake, Hot Creek Geological Site, several hot springs, wild horses, rock formations, good food and more incredible sites on the way along Hwy 395!